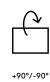

- Professional ceiling mount for nearly all beamers and projectors
- Also suitable for a slightly sloping ceiling
- Suitable for 1 device up to 15 kg (33 lb)
- Tilt +90°/-90°, swivel 360°, rotate +90°/-90°
- Excellent price / performance ratio