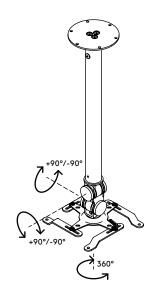

- Professional ceiling mount for nearly all beamers and projectors
- Also suitable for a slightly sloping ceiling
- Suitable for 1 device up to 15 kg (33 lb)
- Tilt +90°/-90°, swivel 360°, rotate +90°/-90°
- Excellent price / performance ratio