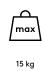

- Professional ceiling mount for nearly all beamers and projectors
- Also suitable for a slightly sloping ceiling
- Suitable for 1 device up to 15 kg (33 lb)
- Tilt +90°/-90°, swivel 360°, rotate +90°/-90°
- Excellent price / performance ratio