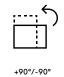

- Professional ceiling mount for nearly all beamers and projectors
- Also suitable for a slightly sloping ceiling
- Suitable for 1 device up to 15 kg (33 lb)
- Tilt +90°/-90°, swivel 360°, rotate +90°/-90°
- Excellent price / performance ratio