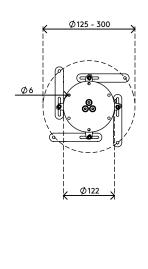

- Height adjustable from 555 855 mm (21,9" 33,7") in 6 steps of 50 mm (2,0")
- Comes with a short 185 mm fixed height variation (7,3")
- Made of steel
- Comes with all necessary fasteners

360°

Addit beamer mount 582