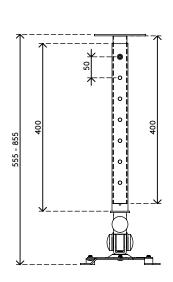

- Height adjustable from 555 855 mm (21,9" 33,7") in 6 steps of 50 mm (2,0")
- Comes with a short 185 mm fixed height variation (7,3")
- Made of steel
- Comes with all necessary fasteners

360°

Addit beamer mount 582