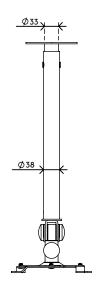

- Height adjustable from 555 855 mm (21,9" 33,7") in 6 steps of 50 mm (2,0")
- Comes with a short 185 mm fixed height variation (7,3")
- Made of steel
- Comes with all necessary fasteners

360°

Addit beamer mount 582