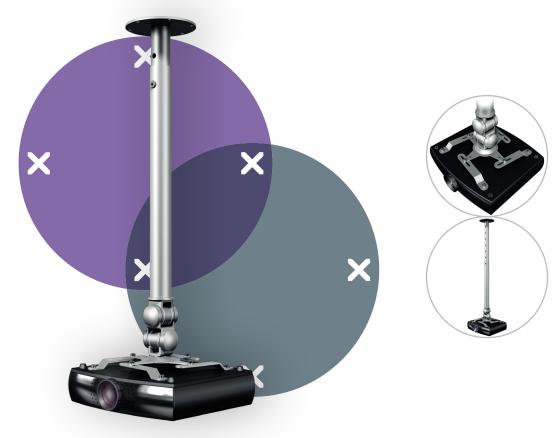

## Addit beamer mount 582

Having freely adjustable mounting brackets, this beamer mount attaches nearly all beamers or projectors to a ceiling. It can be assembled as a height adjustable or fixed height variation, enabling it to be mounted almost anywhere. Multiple joints and pivots on both variations allow for precise adjustments.

- Professional ceiling mount for nearly all beamers and projectors
- Also suitable for a slightly sloping ceiling
- Suitable for 1 device up to 15 kg (33 lb)
- Tilt +90°/-90°, swivel 360°, rotate +90°/-90°
- Excellent price / performance ratio

- Height adjustable from 555 855 mm (21,9" 33,7") in 6 steps of 50 mm (2,0")
- Comes with a short 185 mm fixed height variation (7,3")
- Made of steel
- Comes with all necessary fasteners

360°

Addit beamer mount 582