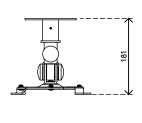

- Height adjustable from 555 855 mm (21,9" 33,7") in 6 steps of 50 mm (2,0")
- Comes with a short 185 mm fixed height variation (7,3")
- Made of steel
- Comes with all necessary fasteners

360°

Addit beamer mount 582