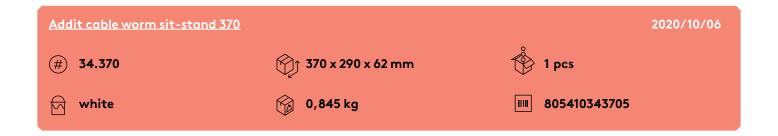

34.370

## Addit cable worm sit-stand 370

The Addit cable worm sit-stand tidies away your cables and guides them from desktop to floor. The ingenious rectangular design means the worm doesn't twist, but follows a controlled downward path to the floor, where a weighted floor plate ensures it remains straight and stable. This makes it ideal for sit-stand workstations up to 127cm high. The Addit cable worm sit-stand helps create an uncluttered atmosphere and a safe work environment: a neat solution in every sense.