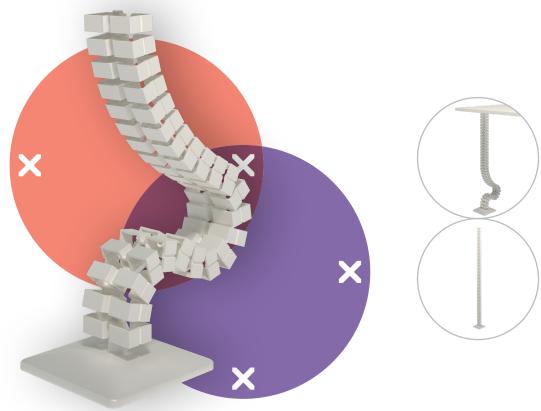

## Addit cable worm sit-stand 370

The Addit cable worm sit-stand tidies away your cables and guides them from desktop to floor. The ingenious rectangular design means the worm doesn't twist, but follows a controlled downward path to the floor, where a weighted floor plate ensures it remains straight and stable. This makes it ideal for sit-stand workstations up to 127cm high. The Addit cable worm sit-stand helps create an uncluttered atmosphere and a safe work environment: a neat solution in every sense.

- Tidies and bundles below-desk cables
- Length: 1340 mm (52,8")
- Suitable for sit-stand desks up to 1270 mm (50,0")
- Easy to adjust by adding/removing elements
- Weighted floor plate for stability

- Suitable for 12 cables up to 7mm (0,3") thick
- Available in 3 colours: silver, white or black
- Combinable with magnetic mounting set 34.380 for desks with metal traverses/legs