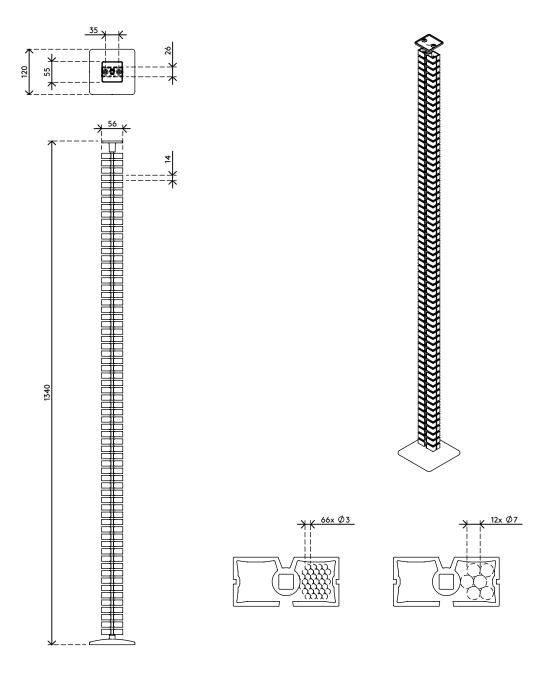

- Tidies and bundles below-desk cables
- Length: 1340 mm (52,8")
- Suitable for sit-stand desks up to 1270 mm (50,0")
- Easy to adjust by adding/removing elements
- Weighted floor plate for stability

- Suitable for 12 cables up to 7mm (0,3") thick
- Available in 3 colours: silver, white or black
- Combinable with magnetic mounting set 34.380 for desks with metal traverses/legs