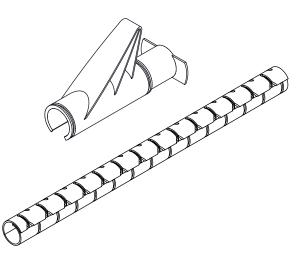

## 33.732 Addit cable eater ø15 mm/3 m & hand tool 732

A great way to tidy up signal and power cables. Simply bundle the cables together with your hand, apply the cable eater's hand tool and feed the cables through the cable eater. Comes with 1 hand tool.

- Saves time and aggravation
- Easy to apply with the included hand tool
- Cable eater including hand tool, packed together
- Dimensions (ø x l): 15 mm x 3 m (0,6" x 9ft)
- Suitable for 3 cables of 7 mm (0,3") thickness