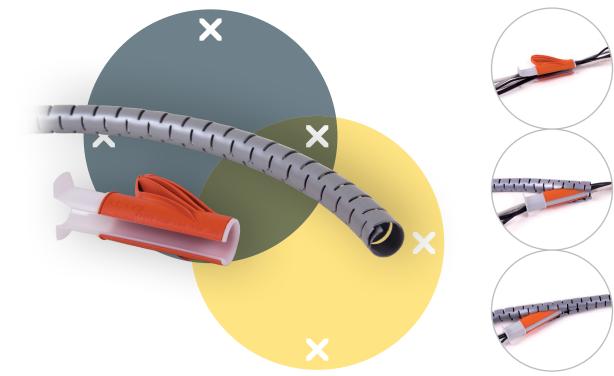

## 33.732 Addit cable eater ø15 mm/3 m & hand tool 732

A great way to tidy up signal and power cables. Simply bundle the cables together with your hand, apply the cable eater's hand tool and feed the cables through the cable eater. Comes with 1 hand tool.

- Saves time and aggravation
- Easy to apply with the included hand tool
- Cable eater including hand tool, packed together
- Dimensions (ø x l): 15 mm x 3 m (0,6" x 9ft)
- Suitable for 3 cables of 7 mm (0,3") thickness