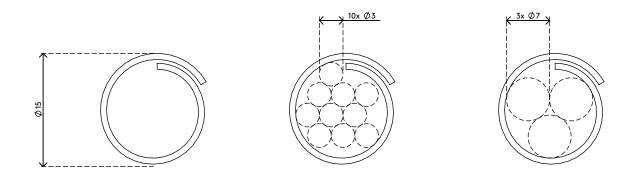

- Saves time and aggravation
- Easy to apply with the included hand tool
- Cable eater including hand tool, packed together
- Dimensions (ø x l): 15 mm x 3 m (0,6" x 9ft)
- Suitable for 3 cables of 7 mm (0,3") thickness